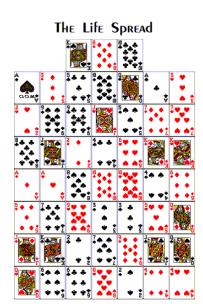

That is basically all there is to a Yearly Report except that there is a special section that is found in the beginning called the Report on Auspicious Positions Page. This page will tell you about influences that are present due to the position of your Birth Card and Planetary Ruling Card in this year's Grand Solar Spread. The Grand Solar Spread is sort of a master spread from which the cards in your Yearly Report were taken. You may or may not have one of these pages because there are some years that your cards may not fall into any of the nine various auspicious positions that this report looks for

## Auspicious Events Occuring at Age 57

Each year most people's Birth and Planetary Ruling Cards move to a different location in what we call the Grand Solar Spread (pictured below). position has a unique significance and is described in the section about the Displacement Card. However, some of these positions are more significant and represent times in life when special events will occur. There are also special events determined by our age and by certain cards that fall into prominent positions in our Yearly Spreads. This section of your report will define what, if any, of these auspicious events will occur for you this year. The text given further emphasizes their unique importance in the overall fabric of your cards for this time of your life.