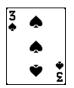

#### Your Result Card This Year

The Jack of Spades as the Result Card

This powerful card as your Result guarantees that by your next birthday you will be successful in the areas of acting, creative writing or other creative pursuits, or that you will be exposed to a spiritual discipline that will alter most every area of your life. This could be a year of major transformation for you, one where you begin a entirely new lifestyle based on truth and higher wisdom. Even on a mundane level, success is yours, but especially in one of the creative areas.

This card is also a powerful indicator that you could end up with some younger man of the Spades suit by your next birthday. Whether this be a friend, lover or family member, there is a strong indicator that the two of you will be joined in some meaningful way by year's end.

#### Affirmation:

I create myself to be a successful artist, actor, or musician. I am end up this year with a higher and healthier lifestyle.